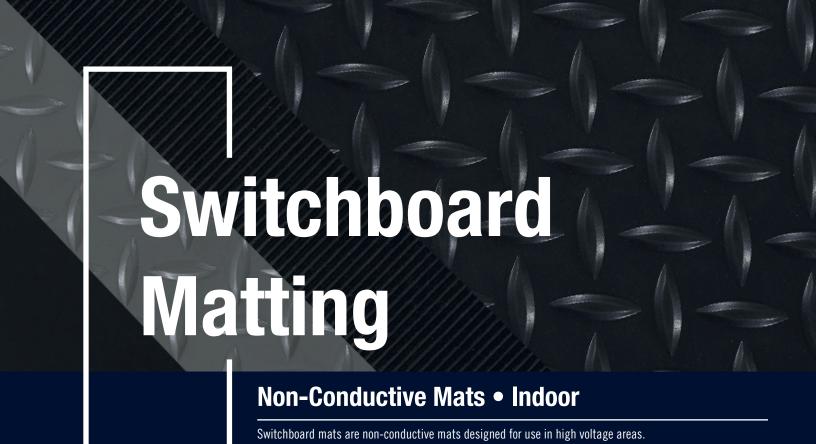

## **Switchboard Matting**

**Non-Conductive Mats • Indoor** 

| Product No. 781 - Corrugated Switchboard       |                 |
|------------------------------------------------|-----------------|
| Size                                           | Product Weight* |
| 24" x 75'                                      | 240 lbs.        |
| 36" x 75'                                      | 360 lbs.        |
| 48" x 75'                                      | 480 lbs.        |
| Product No. 783 - Diamond Plate Switchboard    |                 |
| Size                                           | Product Weight* |
| 36" x 75'                                      | 325 lbs.        |
| Product No. 784 - Military Diamond Switchboard |                 |
| Size                                           | Product Weight* |
| 36" x 75'                                      | 275 lbs.        |
| Product No. 782 - Military Smooth Switchboard  |                 |
| Size                                           | Product Weight* |
| 36" x 75'                                      | 221 lbs.        |