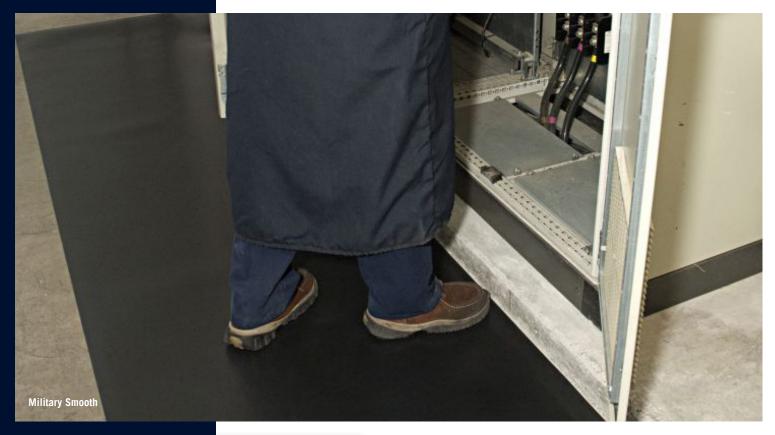

## Military Smooth Switchboard

- Designed to protect workers in high voltage areas
- Meets strict military specification standard MIL-DTL15562G
- Type II PVC runner
- Dielectric strength: the floor covering shall not fail at less than 30,000 volts when tested as specified - MIL-DTL15562G
- 1/8", non-conductive